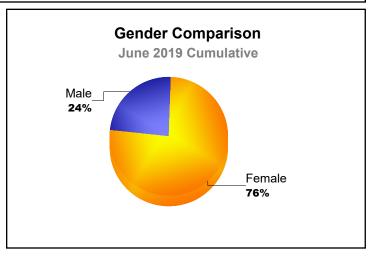

MBR0065 Page 16 of 17 10/23/2019 1:29:17PM

| Year      | New<br>Clubs | Dropped<br>Clubs | Gain/<br>Loss<br>Clubs | New<br>Members | Charter<br>Members | Reinstate<br>Members | Transfer<br>Members | Total<br>Member<br>Added | Total<br>Members<br>Dropped | Gain/<br>Loss<br>Members |
|-----------|--------------|------------------|------------------------|----------------|--------------------|----------------------|---------------------|--------------------------|-----------------------------|--------------------------|
| 2014-2015 | 0            | -1               | -1                     | 0              | 0                  | 0                    | 0                   | 0                        | -14                         | -14                      |
| Average   | 0            | -1               | -1                     | 0              | 0                  | 0                    | 0                   | 0                        | -14                         | -14                      |