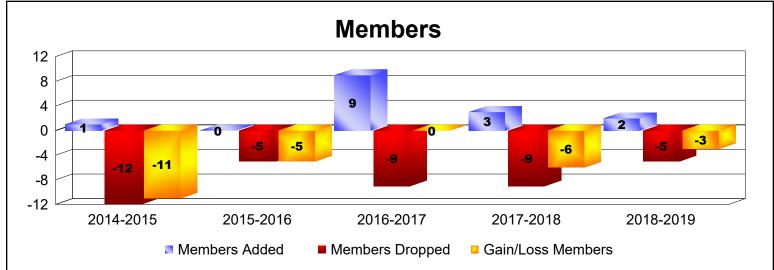

MBR0065 Page 3 of 17 10/23/2019 1:29:17PM

| Year      | New<br>Clubs | Dropped<br>Clubs | Gain/<br>Loss<br>Clubs | New<br>Members | Charter<br>Members | Reinstate<br>Members | Transfer<br>Members | Total<br>Member<br>Added | Total<br>Members<br>Dropped | Gain/<br>Loss<br>Members |
|-----------|--------------|------------------|------------------------|----------------|--------------------|----------------------|---------------------|--------------------------|-----------------------------|--------------------------|
| 2014-2015 | 0            | -1               | -1                     | 2              | 0                  | 0                    | 0                   | 2                        | -38                         | -36                      |
| 2015-2016 | 0            | 0                | 0                      | 1              | 13                 | 17                   | 0                   | 31                       | -10                         | 21                       |
| 2016-2017 | 0            | 0                | 0                      | 24             | 0                  | 0                    | 0                   | 24                       | -5                          | 19                       |
| 2017-2018 | 0            | 0                | 0                      | 0              | 0                  | 0                    | 0                   | 0                        | -1                          | -1                       |
| 2018-2019 | 0            | 0                | 0                      | 1              | 0                  | 0                    | 0                   | 1                        | -16                         | -15                      |
| Average   | 0            | 0                | 0                      | 6              | 3                  | 3                    | 0                   | 12                       | -14                         | -2                       |