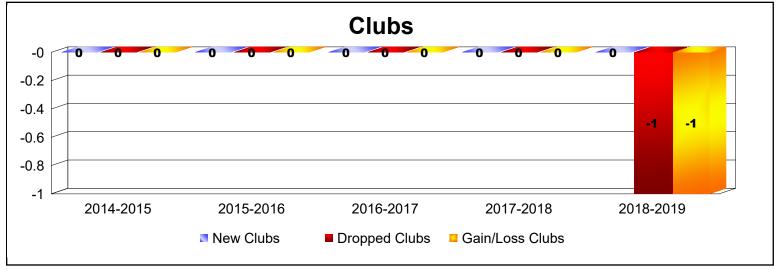

MBR0065 Page 14 of 17 10/23/2019 1:29:17PM

| Year      | New<br>Clubs | Dropped<br>Clubs | Gain/<br>Loss<br>Clubs | New<br>Members | Charter<br>Members | Reinstate<br>Members | Transfer<br>Members | Total<br>Member<br>Added | Total<br>Members<br>Dropped | Gain/<br>Loss<br>Members |
|-----------|--------------|------------------|------------------------|----------------|--------------------|----------------------|---------------------|--------------------------|-----------------------------|--------------------------|
| 2014-2015 |              | 0                | 0                      | 1              | 0                  | 0                    | 0                   | 1                        | -12                         | -11                      |
| 2015-2016 | 0            | 0                | 0                      | 0              | 0                  | 0                    | 0                   | 0                        | -5                          | -5                       |
| 2016-2017 | 0            | 0                | 0                      | 8              | 0                  | 1                    | 0                   | 9                        | -9                          | 0                        |
| 2017-2018 | 0            | 0                | 0                      | 2              | 0                  | 0                    | 1                   | 3                        | -9                          | -6                       |
| 2018-2019 | 0            | 0                | 0                      | 2              | 0                  | 0                    | 0                   | 2                        | -5                          | -3                       |
| Average   | 0            | 0                | 0                      | 3              | 0                  | 0                    | 0                   | 3                        | -8                          | -5                       |