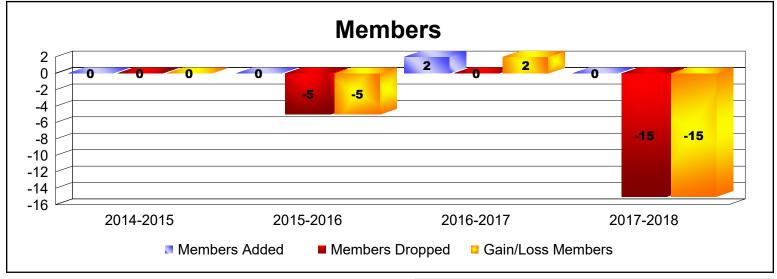

MBR0065 Page 9 of 17 10/23/2019 1:29:17PM

| Year      | New<br>Clubs | Dropped<br>Clubs | Gain/<br>Loss<br>Clubs | New<br>Members | Charter<br>Members | Reinstate<br>Members | Transfer<br>Members | Total<br>Member<br>Added | Total<br>Members<br>Dropped | Gain/<br>Loss<br>Members |
|-----------|--------------|------------------|------------------------|----------------|--------------------|----------------------|---------------------|--------------------------|-----------------------------|--------------------------|
| 2014-2015 | 0            | 0                | 0                      | 0              | 0                  | 0                    | 1                   | 1                        | -3                          | -2                       |
| 2014-2015 | 0            | 0                | 0                      | 0              | 0                  | 0                    | 0                   | 0                        | 0                           | 0                        |
| 2014-2015 | 0            | 0                | 0                      | 11             | 0                  | 0                    | 0                   | 11                       | -1                          | 10                       |
| 2015-2016 | 0            | 0                | 0                      | 4              | 0                  | 0                    | 0                   | 4                        | -2                          | 2                        |
| 2015-2016 | 0            | 0                | 0                      | 0              | 0                  | 0                    | 0                   | 0                        | 0                           | 0                        |
| 2015-2016 | 0            | 0                | 0                      | 0              | 0                  | 0                    | 0                   | 0                        | -5                          | -5                       |
| 2016-2017 | 0            | 0                | 0                      | 8              | 0                  | 0                    | 0                   | 8                        | -2                          | 6                        |
| 2016-2017 | 0            | 0                | 0                      | 5              | 0                  | 0                    | 0                   | 5                        | -5                          | 0                        |
| 2016-2017 | 0            | 0                | 0                      | 2              | 0                  | 0                    | 0                   | 2                        | -2                          | 0                        |
| 2017-2018 | 0            | 0                | 0                      | 3              | 0                  | 0                    | 0                   | 3                        | -3                          | 0                        |
| 2017-2018 | 0            | 0                | 0                      | 0              | 0                  | 0                    | 0                   | 0                        | 0                           | 0                        |
| 2017-2018 | 0            | 0                | 0                      | 2              | 0                  | 0                    | 0                   | 2                        | -1                          | 1                        |
| 2018-2019 | 0            | 0                | 0                      | 1              | 0                  | 0                    | 0                   | 1                        | -2                          | -1                       |
| 2018-2019 | 0            | 0                | 0                      | 4              | 0                  | 0                    | 0                   | 4                        | 0                           | 4                        |
| 2018-2019 | 0            | 0                | 0                      | 2              | 0                  | 0                    | 0                   | 2                        | -5                          | -3                       |
| Average   | 0            | 0                | 0                      | 3              | 0                  | 0                    | 0                   | 3                        | -2                          | 1                        |