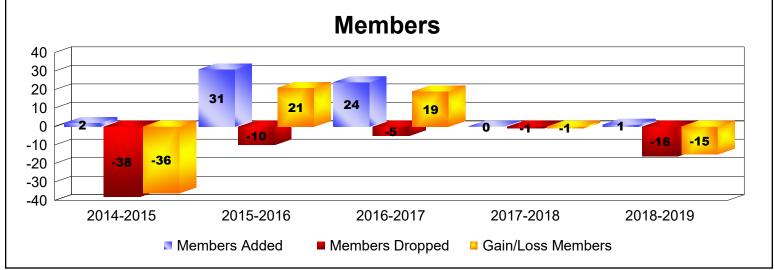

MBR0065 Page 3 of 17 10/23/2019 1:29:17PM

| Year      | New<br>Clubs | Dropped<br>Clubs | Gain/<br>Loss<br>Clubs | New<br>Members | Charter<br>Members | Reinstate<br>Members | Transfer<br>Members | Total<br>Member<br>Added | Total<br>Members<br>Dropped | Gain/<br>Loss<br>Members |
|-----------|--------------|------------------|------------------------|----------------|--------------------|----------------------|---------------------|--------------------------|-----------------------------|--------------------------|
| 2014-2015 | 0            | -1               | -1                     | 2              | 0                  | 0                    | 0                   | 2                        | -38                         | -36                      |
| 2015-2016 | 0            | 0                | 0                      | 1              | 13                 | 17                   | 0                   | 31                       | -10                         | 21                       |
| 2016-2017 | 0            | 0                | 0                      | 24             | 0                  | 0                    | 0                   | 24                       | -5                          | 19                       |
| 2017-2018 | 0            | 0                | 0                      | 0              | 0                  | 0                    | 0                   | 0                        | -1                          | -1                       |
| 2018-2019 | 0            | 0                | 0                      | 1              | 0                  | 0                    | 0                   | 1                        | -16                         | -15                      |
| Average   | 0            | 0                | 0                      | 6              | 3                  | 3                    | 0                   | 12                       | -14                         | -2                       |