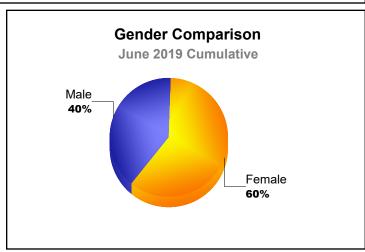

| -14                         | 0                        |
| 2017-2018 | 0            | 0                | 0                      | 10             | 0                  | 0                    | 0                   | 10                       | -14                         | -4                       |
| 2018-2019 | 0            | 0                | 0                      | 4              | 0                  | 0                    | 0                   | 4                        | -20                         | -16                      |
| Average   | 0            | 0                | 0                      | 13             | 0                  | 0                    | 0                   | 14                       | -11                         | 2                        |









MBR0065 Page 13 of 17 10/23/2019 1:29:17PM

| Year      | New<br>Clubs | Dropped<br>Clubs | Gain/<br>Loss<br>Clubs | New<br>Members | Charter<br>Members | Reinstate<br>Members | Transfer<br>Members | Total<br>Member<br>Added | Total<br>Members<br>Dropped | Gain/<br>Loss<br>Members |
|-----------|--------------|------------------|------------------------|----------------|--------------------|----------------------|---------------------|--------------------------|-----------------------------|--------------------------|
| 2014-2015 | 0            | 0                | 0                      | 8              | 1                  | 0                    | 0                   | 9                        | -2                          | 7                        |
| 2015-2016 | 0            | 0