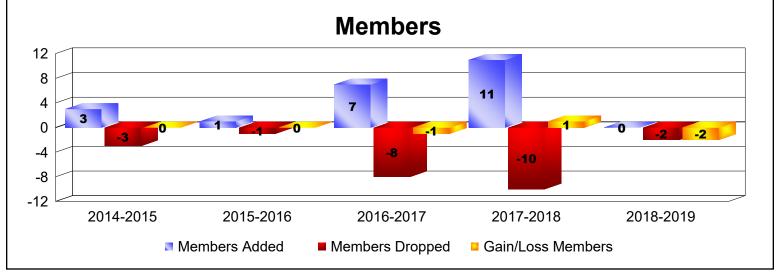

MBR0065 Page 6 of 17 10/23/2019 1:29:17PM

| Year      | New<br>Clubs | Dropped<br>Clubs | Gain/<br>Loss<br>Clubs | New<br>Members | Charter<br>Members | Reinstate<br>Members | Transfer<br>Members | Total<br>Member<br>Added | Total<br>Members<br>Dropped | Gain/<br>Loss<br>Members |
|-----------|--------------|------------------|------------------------|----------------|--------------------|----------------------|---------------------|--------------------------|-----------------------------|--------------------------|
| 2014-2015 |              | 0                | 0                      | 3              | 0                  | 1                    | 0                   | 4                        | -2                          | 2                        |
| 2015-2016 | 0            | 0                | 0                      | 1              | 0                  | 0                    | 0                   | 1                        | -13                         | -12                      |
| 2016-2017 | 0            | 0                | 0                      | 6              | 0                  | 0                    | 0                   | 6                        | -4                          | 2                        |
| 2017-2018 | 1            | 0                | 1                      | 5              | 23                 | 0                    | 1                   | 29                       | -1                          | 28                       |
| 2018-2019 | 0            | 0                | 0                      | 10             | 4                  | 1                    | 0                   | 15                       | -8                          | 7                        |
| Average   | 0            | 0                | 0                      | 5              | 5                  | 0                    | 0                   | 11                       | -6                          | 5                        |