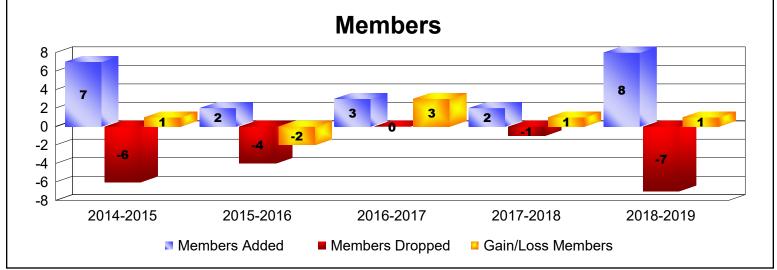

MBR0065 Page 5 of 17 10/23/2019 1:29:17PM

| Year      | New<br>Clubs | Dropped<br>Clubs | Gain/<br>Loss<br>Clubs | New<br>Members | Charter<br>Members | Reinstate<br>Members | Transfer<br>Members | Total<br>Member<br>Added | Total<br>Members<br>Dropped | Gain/<br>Loss<br>Members |
|-----------|--------------|------------------|------------------------|----------------|--------------------|----------------------|---------------------|--------------------------|-----------------------------|--------------------------|
| 2014-2015 | 0            | 0                | 0                      | 7              | 0                  | 0                    | 0                   | 7                        | -6                          | 1                        |
| 2015-2016 | 0            | 0                | 0                      | 1              | 0                  | 1                    | 0                   | 2                        | -4                          | -2                       |
| 2016-2017 | 0            | 0                | 0                      | 3              | 0                  | 0                    | 0                   | 3                        | 0                           | 3                        |
| 2017-2018 | 0            | 0                | 0                      | 2              | 0                  | 0                    | 0                   | 2                        | -1                          | 1                        |
| 2018-2019 | 0            | 0                | 0                      | 8              | 0                  | 0                    | 0                   | 8                        | -7                          | 1                        |
| Average   | 0            | 0                | 0                      | 4              | 0                  | 0                    | 0                   | 4                        | -4                          | 1                        |