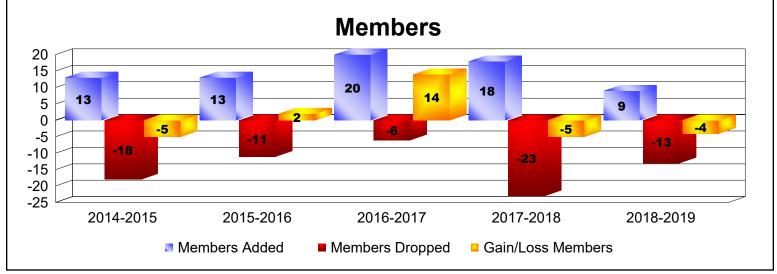

MBR0065 Page 2 of 17 10/23/2019 1:29:17PM

| Year      | New<br>Clubs | Dropped<br>Clubs | Gain/<br>Loss<br>Clubs | New<br>Members | Charter<br>Members | Reinstate<br>Members | Transfer<br>Members | Total<br>Member<br>Added | Total<br>Members<br>Dropped | Gain/<br>Loss<br>Members |
|-----------|--------------|------------------|------------------------|----------------|--------------------|----------------------|---------------------|--------------------------|-----------------------------|--------------------------|
| 2014-2015 | 0            | 0                | 0                      | 12             | 0                  | 1                    | 0                   | 13                       | -18                         | -5                       |
| 2015-2016 | 0            | 0                | 0                      | 12             | 0                  | 1                    | 0                   | 13                       | -11                         | 2                        |
| 2016-2017 | 0            | 0                | 0                      | 20             | 0                  | 0                    | 0                   | 20                       | -6                          | 14                       |
| 2017-2018 | 0            | 0                | 0                      | 18             | 0                  | 0                    | 0                   | 18                       | -23                         | -5                       |
| 2018-2019 | 0            | 0                | 0                      | 8              | 0                  | 1                    | 0                   | 9                        | -13                         | -4                       |
| Average   | 0            | 0                | 0                      | 14             | 0                  | 1                    | 0                   | 15                       | -14                         | 0                        |