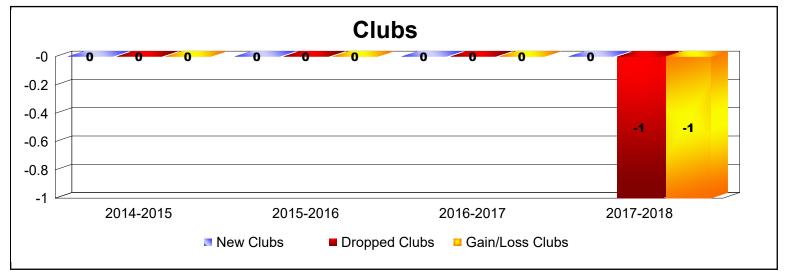

MBR0065 Page 9 of 17 10/23/2019 1:29:17PM

| Year      | New<br>Clubs | Dropped<br>Clubs | Gain/<br>Loss<br>Clubs | New<br>Members | Charter<br>Members | Reinstate<br>Members | Transfer<br>Members | Total<br>Member<br>Added | Total<br>Members<br>Dropped | Gain/<br>Loss<br>Members |
|-----------|--------------|------------------|------------------------|----------------|--------------------|----------------------|---------------------|--------------------------|-----------------------------|--------------------------|
| 2014-2015 | 0            | 0                | 0                      | 0              | 0                  | 0                    | 1                   | 1                        | -3                          | -2                       |
| 2014-2015 | 0            | 0                | 0                      | 0              | 0                  | 0                    | 0                   | 0                        | 0                           | 0                        |
| 2014-2015 | 0            | 0                | 0                      | 11             | 0                  | 0                    | 0                   | 11                       | -1                          | 10                       |
| 2015-2016 | 0            | 0                | 0                      | 4              | 0                  | 0                    | 0                   | 4                        | -2                          | 2                        |
| 2015-2016 | 0            | 0                | 0                      | 0              | 0                  | 0                    | 0                   | 0                        | 0                           | 0                        |
| 2015-2016 | 0            | 0                | 0                      | 0              | 0                  | 0                    | 0                   | 0                        | -5                          | -5                       |
| 2016-2017 | 0            | 0                | 0                      | 8              | 0                  | 0                    | 0                   | 8                        | -2                          | 6                        |
| 2016-2017 | 0            | 0                | 0                      | 5              | 0                  | 0                    | 0                   | 5                        | -5                          | 0                        |
| 2016-2017 | 0            | 0                | 0                      | 2              | 0                  | 0                    | 0                   | 2                        | -2                          | 0                        |
| 2017-2018 | 0            | 0                | 0                      | 3              | 0                  | 0                    | 0                   | 3                        | -3                          | 0                        |
| 2017-2018 | 0            | 0                | 0                      | 0              | 0                  | 0                    | 0                   | 0                        | 0                           | 0                        |
| 2017-2018 | 0            | 0                | 0                      | 2              | 0                  | 0                    | 0                   | 2                        | -1                          | 1                        |
| 2018-2019 | 0            | 0                | 0                      | 1              | 0                  | 0                    | 0                   | 1                        | -2                          | -1                       |
| 2018-2019 | 0            | 0                | 0                      | 4              | 0                  | 0                    | 0                   | 4                        | 0                           | 4                        |
| 2018-2019 | 0            | 0                | 0                      | 2              | 0                  | 0                    | 0                   | 2                        | -5                          | -3                       |
| Average   | 0            | 0                | 0                      | 3              | 0                  | 0                    | 0                   | 3                        | -2                          | 1                        |