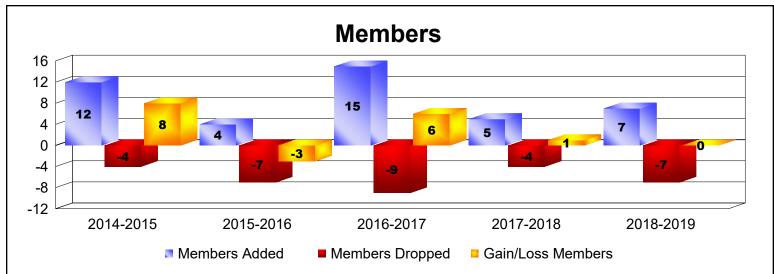

MBR0065 Page 4 of 17 10/23/2019 1:29:17PM

| Year      | New<br>Clubs | Dropped<br>Clubs | Gain/<br>Loss<br>Clubs | New<br>Members | Charter<br>Members | Reinstate<br>Members | Transfer<br>Members | Total<br>Member<br>Added | Total<br>Members<br>Dropped | Gain/<br>Loss<br>Members |
|-----------|--------------|------------------|------------------------|----------------|--------------------|----------------------|---------------------|--------------------------|-----------------------------|--------------------------|
| 2014-2015 | 0            | 0                | 0                      | 12             | 0                  | 0                    | 0                   | 12                       | -8                          | 4                        |
| 2015-2016 | 0            | 0                | 0                      | 6              | 0                  | 0                    | 0                   | 6                        | -10                         | -4                       |
| 2016-2017 | 0            | 0                | 0                      | 11             | 0                  | 0                    | 0                   | 11                       | -1                          | 10                       |
| 2017-2018 | 0            | 0                | 0                      | 9              | 0                  | 0                    | 0                   | 9                        | -12                         | -3                       |
| 2018-2019 | 0            | 0                | 0                      | 10             | 0                  | 0                    | 0                   | 10                       | -9                          | 1                        |
| Average   | 0            | 0                | 0                      | 10             | 0                  | 0                    | 0                   | 10                       | -8                          | 2                        |