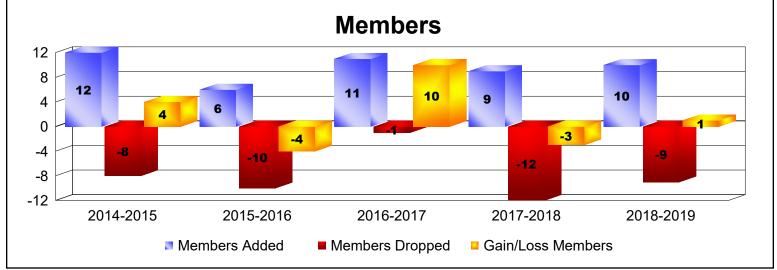

MBR0065 Page 4 of 17 10/23/2019 1:29:17PM

| Year      | New<br>Clubs | Dropped<br>Clubs | Gain/<br>Loss<br>Clubs | New<br>Members | Charter<br>Members | Reinstate<br>Members | Transfer<br>Members | Total<br>Member<br>Added | Total<br>Members<br>Dropped | Gain/<br>Loss<br>Members |
|-----------|--------------|------------------|------------------------|----------------|--------------------|----------------------|---------------------|--------------------------|-----------------------------|--------------------------|
| 2014-2015 | 0            | 0                | 0                      | 12             | 0                  | 0                    | 0                   | 12                       | -8                          | 4                        |
| 2015-2016 | 0            | 0                | 0                      | 6              | 0                  | 0                    | 0                   | 6                        | -10                         | -4                       |
| 2016-2017 | 0            | 0                | 0                      | 11             | 0                  | 0                    | 0                   | 11                       | -1                          | 10                       |
| 2017-2018 | 0            | 0                | 0                      | 9              | 0                  | 0                    | 0                   | 9                        | -12                         | -3                       |
| 2018-2019 | 0            | 0                | 0                      | 10             | 0                  | 0                    | 0                   | 10                       | -9                          | 1                        |
| Average   | 0            | 0                | 0                      | 10             | 0                  | 0                    | 0                   | 10                       | -8                          | 2                        |