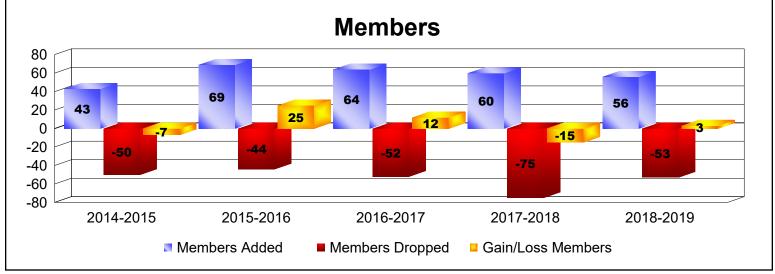

MBR0065 Page 8 of 17 10/23/2019 1:29:17PM

| Year      | New<br>Clubs | Dropped<br>Clubs | Gain/<br>Loss<br>Clubs | New<br>Members | Charter<br>Members | Reinstate<br>Members | Transfer<br>Members | Total<br>Member<br>Added | Total<br>Members<br>Dropped | Gain/<br>Loss<br>Members |
|-----------|--------------|------------------|------------------------|----------------|--------------------|----------------------|---------------------|--------------------------|-----------------------------|--------------------------|
| 2014-2015 | 0            | 0                | 0                      | 0              | 0                  | 0                    | 0                   | 0                        | 0                           | 0                        |
| 2015-2016 | 0            | 0                | 0                      | 0              | 0                  | 0                    | 0                   | 0                        | -5                          | -5                       |
| 2016-2017 | 0            | 0                | 0                      | 2              | 0                  | 0                    | 0                   | 2                        | 0                           | 2                        |
| 2017-2018 | 0            | -1               | -1                     | 0              | 0                  | 0                    | 0                   | 0                        | -15                         | -15                      |
| Average   | 0            | 0                | 0                      | 1              | 0                  | 0                    | 0                   | 1                        | -5                          | -5                       |