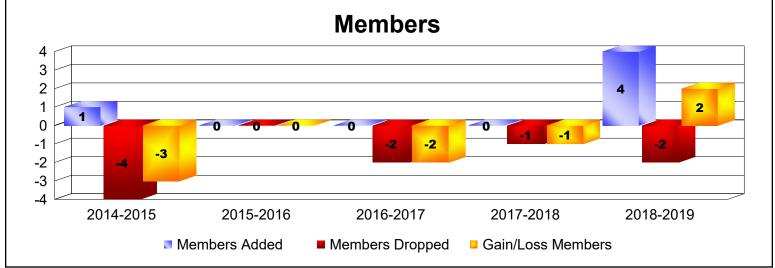

| Year      | New<br>Clubs | Dropped<br>Clubs | Gain/<br>Loss<br>Clubs | New<br>Members | Charter<br>Members | Reinstate<br>Members | Transfer<br>Members | Total<br>Member<br>Added | Total<br>Members<br>Dropped | Gain/<br>Loss<br>Members |
|-----------|--------------|------------------|------------------------|----------------|--------------------|----------------------|---------------------|--------------------------|-----------------------------|--------------------------|
| 2014-2015 | 0            | 0                | 0                      | 1              | 0                  | 0                    | 0                   | 1                        | -4                          | -3                       |
| 2015-2016 | 0            | 0                | 0                      | 0              | 0                  | 0                    | 0                   | 0                        | 0                           | 0                        |
| 2016-2017 | 0            | 0                | 0                      | 0              | 0                  | 0                    | 0                   | 0                        | -2                          | -2                       |
| 2017-2018 | 0            | 0                | 0                      | 0              | 0                  | 0                    | 0                   | 0                        | -1                          | -1                       |
| 2018-2019 | 0            | 0                | 0                      | 3              | 0                  | 0                    | 1                   | 4                        | -2                          | 2                        |
| Average   | 0            | 0                | 0                      | 1              | 0                  | 0                    | 0                   | 1                        | -2                          | -1                       |