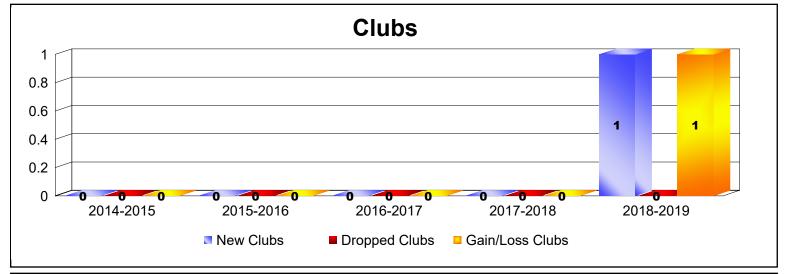

MBR0065 Page 8 of 17 10/23/2019 1:29:17PM

| Year      | New<br>Clubs | Dropped<br>Clubs | Gain/<br>Loss<br>Clubs | New<br>Members | Charter<br>Members | Reinstate<br>Members | Transfer<br>Members | Total<br>Member<br>Added | Total<br>Members<br>Dropped | Gain/<br>Loss<br>Members |
|-----------|--------------|------------------|------------------------|----------------|--------------------|----------------------|---------------------|--------------------------|-----------------------------|--------------------------|
| 2014-2015 | 0            | 0                | 0                      | 0              | 0                  | 0                    | 0                   | 0                        | 0                           | 0                        |
| 2015-2016 | 0            | 0                | 0                      | 0              | 0                  | 0                    | 0                   | 0                        | -5                          | -5                       |
| 2016-2017 | 0            | 0                | 0                      | 2              | 0                  | 0                    | 0                   | 2                        | 0                           | 2                        |
| 2017-2018 | 0            | -1               | -1                     | 0              | 0                  | 0                    | 0                   | 0                        | -15                         | -15                      |
| Average   | 0            | 0                | 0                      | 1              | 0                  | 0                    | 0                   | 1                        | -5                          | -5                       |