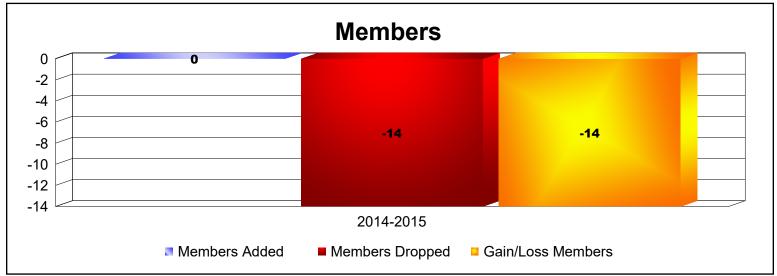

r>Member<br>Added | Total<br>Members<br>Dropped | Gain/<br>Loss<br>Members |
|-----------|--------------|------------------|------------------------|----------------|--------------------|----------------------|---------------------|--------------------------|-----------------------------|--------------------------|
| 2014-2015 | 0            | -1               | -1                     | 0              | 0                  | 0                    | 0                   | 0                        | -14                         | -14                      |
| Average   | 0            | -1               | -1                     | 0              | 0                  | 0                    | 0                   | 0                        | -14                         | -14                      |









MBR0065 Page 17 of 17 10/23/2019 1:29:17PM