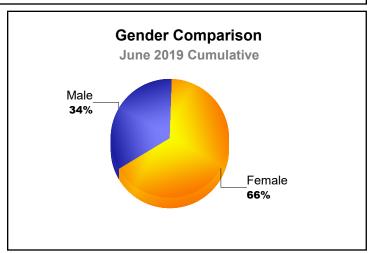

| -8                          | -1                       |
| 2017-2018 | 0            | 0                | 0                      | 5              | 2                  | 4                    | 0                   | 11                       | -10                         | 1                        |
| 2018-2019 | 0            | 0                | 0                      | 0              | 0                  | 0                    | 0                   | 0                        | -2                          | -2                       |
| Average   | 0            | 0                | 0                      | 3              | 0                  | 1                    | 0                   | 4                        | -5                          | 0                        |









MBR0065 Page 12 of 17 10/23/2019 1:29:17PM

| Year      | New<br>Clubs | Dropped<br>Clubs | Gain/<br>Loss<br>Clubs | New<br>Members | Charter<br>Members | Reinstate<br>Members | Transfer<br>Members | Total<br>Member<br>Added | Total<br>Members<br>Dropped | Gain/<br>Loss<br>Members |
|-----------|--------------|------------------|------------------------|----------------|--------------------|----------------------|---------------------|--------------------------|-----------------------------|--------------------------|
| 2014-2015 | 0            | 0                | 0                      | 18             | 0                  | 1                    | 1                   | 20                       | -7                          | 13                       |
| 2015-2016 | 0            | 0