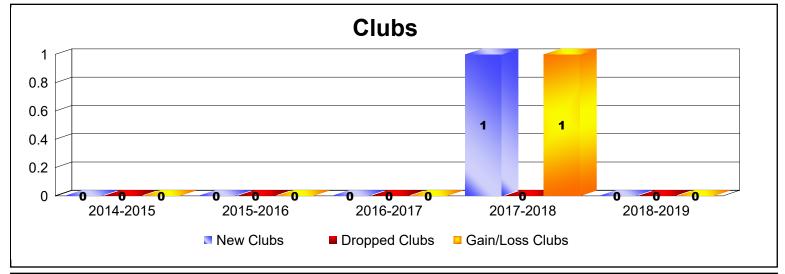

MBR0065 Page 7 of 17 10/23/2019 1:29:17PM

| Year      | New<br>Clubs | Dropped<br>Clubs | Gain/<br>Loss<br>Clubs | New<br>Members | Charter<br>Members | Reinstate<br>Members | Transfer<br>Members | Total<br>Member<br>Added | Total<br>Members<br>Dropped | Gain/<br>Loss<br>Members |
|-----------|--------------|------------------|------------------------|----------------|--------------------|----------------------|---------------------|--------------------------|-----------------------------|--------------------------|
| 2014-2015 | 0            | 0                | 0                      | 34             | 0                  | 5                    | 4                   | 43                       | -50                         | -7                       |
| 2015-2016 | 0            | 0                | 0                      | 69             | 0                  | 0                    | 0                   | 69                       | -44                         | 25                       |
| 2016-2017 | 0            | 0                | 0                      | 61             | 0                  | 0                    | 3                   | 64                       | -52                         | 12                       |
| 2017-2018 | 0            | 0                | 0                      | 57             | 0                  | 3                    | 0                   | 60                       | -75                         | -15                      |
| 2018-2019 | 1            | 0                | 1                      | 25             | 26                 | 4                    | 1                   | 56                       | -53                         | 3                        |
| Average   | 0            | 0                | 0                      | 49             | 5                  | 2                    | 2                   | 58                       | -55                         | 4                        |