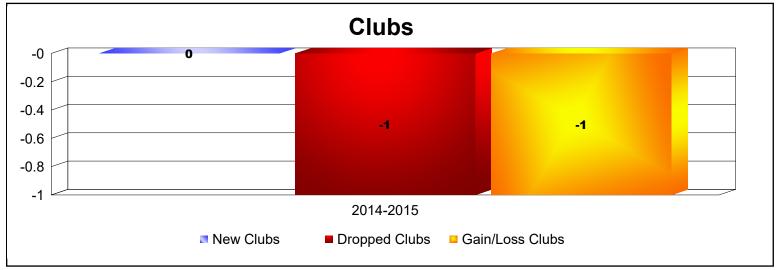

MBR0065 Page 16 of 17 10/23/2019 1:29:17PM

| Year      | New<br>Clubs | Dropped<br>Clubs | Gain/<br>Loss<br>Clubs | New<br>Members | Charter<br>Members | Reinstate<br>Members | Transfer<br>Members | Total<br>Member<br>Added | Total<br>Members<br>Dropped | Gain/<br>Loss<br>Members |
|-----------|--------------|------------------|------------------------|----------------|--------------------|----------------------|---------------------|--------------------------|-----------------------------|--------------------------|
| 2014-2015 | 0            | -1               | -1                     | 0              | 0                  | 0                    | 0                   | 0                        | -14                         | -14                      |
| Average   | 0            | -1               | -1                     | 0              | 0                  | 0                    | 0                   | 0                        | -14                         | -14                      |