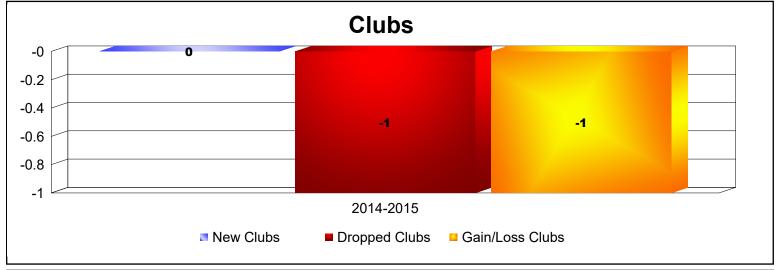

<br>Member<br>Added | Total<br>Members<br>Dropped | Gain/<br>Loss<br>Members |
|-----------|--------------|------------------|------------------------|----------------|--------------------|----------------------|---------------------|--------------------------|-----------------------------|--------------------------|
| 2014-2015 | 0            | -1               | -1                     | 0              | 0                  | 0                    | 0                   | 0                        | -14                         | -14                      |
| Average   | 0            | -1               | -1                     | 0              | 0                  | 0                    | 0                   | 0                        | -14                         | -14                      |









MBR0065 Page 17 of 17 10/23/2019 1:29:17PM