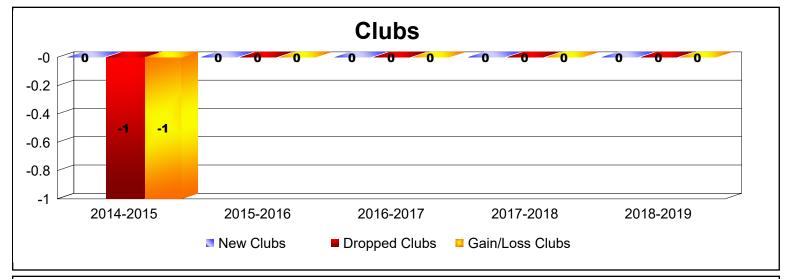

MBR0065 Page 3 of 17 10/23/2019 1:29:17PM

| Year      | New<br>Clubs | Dropped<br>Clubs | Gain/<br>Loss<br>Clubs | New<br>Members | Charter<br>Members | Reinstate<br>Members | Transfer<br>Members | Total<br>Member<br>Added | Total<br>Members<br>Dropped | Gain/<br>Loss<br>Members |
|-----------|--------------|------------------|------------------------|----------------|--------------------|----------------------|---------------------|--------------------------|-----------------------------|--------------------------|
| 2014-2015 | 0            | -1               | -1                     | 2              | 0                  | 0                    | 0                   | 2                        | -38                         | -36                      |
| 2015-2016 | 0            | 0                | 0                      | 1              | 13                 | 17                   | 0                   | 31                       | -10                         | 21                       |
| 2016-2017 | 0            | 0                | 0                      | 24             | 0                  | 0                    | 0                   | 24                       | -5                          | 19                       |
| 2017-2018 | 0            | 0                | 0                      | 0              | 0                  | 0                    | 0                   | 0                        | -1                          | -1                       |
| 2018-2019 | 0            | 0                | 0                      | 1              | 0                  | 0                    | 0                   | 1                        | -16                         | -15                      |
| Average   | 0            | 0                | 0                      | 6              | 3                  | 3                    | 0                   | 12                       | -14                         | -2                       |