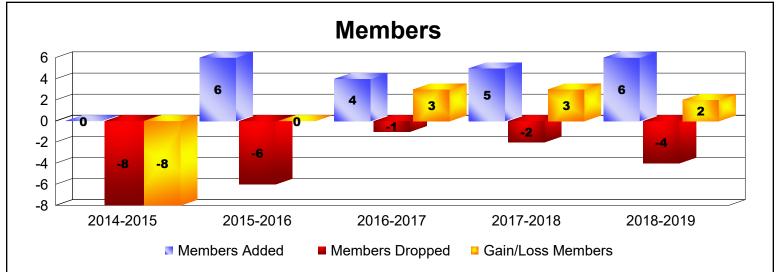

MBR0065 Page 1 of 17 10/23/2019 1:29:17PM

| Year      | New<br>Clubs | Dropped<br>Clubs | Gain/<br>Loss<br>Clubs | New<br>Members | Charter<br>Members | Reinstate<br>Members | Transfer<br>Members | Total<br>Member<br>Added | Total<br>Members<br>Dropped | Gain/<br>Loss<br>Members |
|-----------|--------------|------------------|------------------------|----------------|--------------------|----------------------|---------------------|--------------------------|-----------------------------|--------------------------|
| 2014-2015 | 0            | 0                | 0                      | 0              | 0                  | 0                    | 0                   | 0                        | -8                          | -8                       |
| 2015-2016 | 0            | 0                | 0                      | 6              | 0                  | 0                    | 0                   | 6                        | -6                          | 0                        |
| 2016-2017 | 0            | 0                | 0                      | 4              | 0                  | 0                    | 0                   | 4                        | -1                          | 3                        |
| 2017-2018 | 0            | 0                | 0                      | 5              | 0                  | 0                    | 0                   | 5                        | -2                          | 3                        |
| 2018-2019 | 0            | 0                | 0                      | 6              | 0                  | 0                    | 0                   | 6                        | -4                          | 2                        |
| Average   | 0            | 0                | 0                      | 4              | 0                  | 0                    | 0                   | 4                        | -4                          | 0                        |