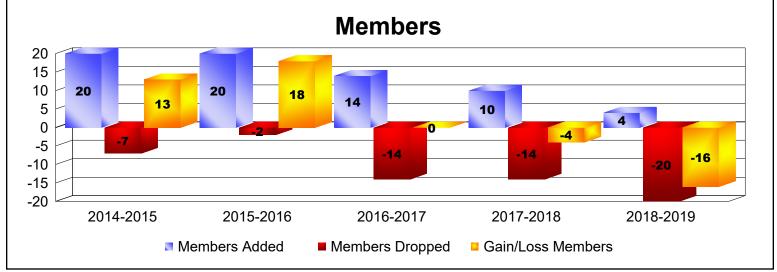

MBR0065 Page 13 of 17 10/23/2019 1:29:17PM

| Year      | New<br>Clubs | Dropped<br>Clubs | Gain/<br>Loss<br>Clubs | New<br>Members | Charter<br>Members | Reinstate<br>Members | Transfer<br>Members | Total<br>Member<br>Added | Total<br>Members<br>Dropped | Gain/<br>Loss<br>Members |
|-----------|--------------|------------------|------------------------|----------------|--------------------|----------------------|---------------------|--------------------------|-----------------------------|--------------------------|
| 2014-2015 | 0            | 0                | 0                      | 8              | 1                  | 0                    | 0                   | 9                        | -2                          | 7                        |
| 2015-2016 | 0            | 0                | 0                      | 2              | 0                  | 0                    | 0                   | 2                        | -7                          | -5                       |
| 2016-2017 | 0            | 0                | 0                      | 8              | 0                  | 0                    | 0                   | 8                        | -7                          | 1                        |
| 2017-2018 | 0            | 0                | 0                      | 6              | 0                  | 0                    | 0                   | 6                        | -5                          | 1                        |
| 2018-2019 | 0            | -1               | -1                     | 5              | 0                  | 1                    | 0                   | 6                        | -16                         | -10                      |
| Average   | 0            | 0                | 0                      | 6              | 0                  | 0                    | 0                   | 6                        | -7                          | -1                       |