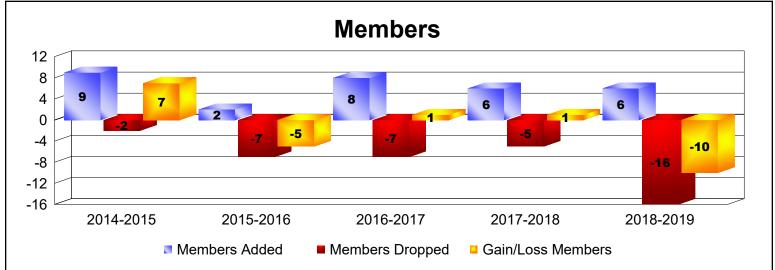

MBR0065 Page 14 of 17 10/23/2019 1:29:17PM

| Year      | New<br>Clubs | Dropped<br>Clubs | Gain/<br>Loss<br>Clubs | New<br>Members | Charter<br>Members | Reinstate<br>Members | Transfer<br>Members | Total<br>Member<br>Added | Total<br>Members<br>Dropped | Gain/<br>Loss<br>Members |
|-----------|--------------|------------------|------------------------|----------------|--------------------|----------------------|---------------------|--------------------------|-----------------------------|--------------------------|
| 2014-2015 |              | 0                | 0                      | 1              | 0                  | 0                    | 0                   | 1                        | -12                         | -11                      |
| 2015-2016 | 0            | 0                | 0                      | 0              | 0                  | 0                    | 0                   | 0                        | -5                          | -5                       |
| 2016-2017 | 0            | 0                | 0                      | 8              | 0                  | 1                    | 0                   | 9                        | -9                          | 0                        |
| 2017-2018 | 0            | 0                | 0                      | 2              | 0                  | 0                    | 1                   | 3                        | -9                          | -6                       |
| 2018-2019 | 0            | 0                | 0                      | 2              | 0                  | 0                    | 0                   | 2                        | -5                          | -3                       |
| Average   | 0            | 0                | 0                      | 3              | 0                  | 0                    | 0                   | 3                        | -8                          | -5                       |