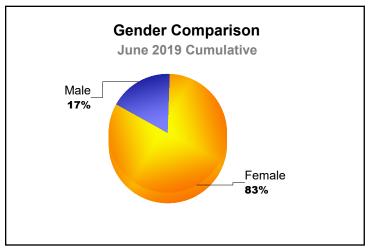

| -2                          | -2                       |
| 2017-2018 | 0            | 0                | 0                      | 0              | 0                  | 0                    | 0                   | 0                        | -1                          | -1                       |
| 2018-2019 | 0            | 0                | 0                      | 3              | 0                  | 0                    | 1                   | 4                        | -2                          | 2                        |
| Average   | 0            | 0                | 0                      | 1              | 0                  | 0                    | 0                   | 1                        | -2                          | -1                       |









MBR0065 Page 1 of 17 10/23/2019 1:29:17PM

| Year      | New<br>Clubs | Dropped<br>Clubs | Gain/<br>Loss<br>Clubs | New<br>Members | Charter<br>Members | Reinstate<br>Members | Transfer<br>Members | Total<br>Member<br>Added | Total<br>Members<br>Dropped | Gain/<br>Loss<br>Members |
|-----------|--------------|------------------|------------------------|----------------|--------------------|----------------------|---------------------|--------------------------|-----------------------------|--------------------------|
| 2014-2015 | 0            | 0                | 0                      | 0              | 0                  | 0                    | 0                   | 0                        | -8                          | -8                       |
| 2015-2016 | 0            | 0