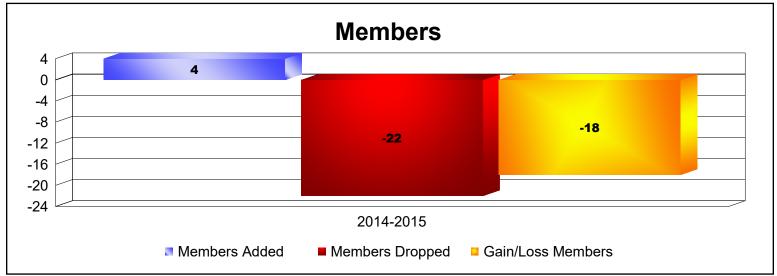

MBR0065 Page 16 of 17 10/23/2019 1:29:17PM

| Year      | New<br>Clubs | Dropped<br>Clubs | Gain/<br>Loss<br>Clubs | New<br>Members | Charter<br>Members | Reinstate<br>Members | Transfer<br>Members | Total<br>Member<br>Added | Total<br>Members<br>Dropped | Gain/<br>Loss<br>Members |
|-----------|--------------|------------------|------------------------|----------------|--------------------|----------------------|---------------------|--------------------------|-----------------------------|--------------------------|
| 2014-2015 | 0            | -1               | -1                     | 0              | 0                  | 0                    | 0                   | 0                        | -14                         | -14                      |
| Average   | 0            | -1               | -1                     | 0              | 0                  | 0                    | 0                   | 0                        | -14                         | -14                      |