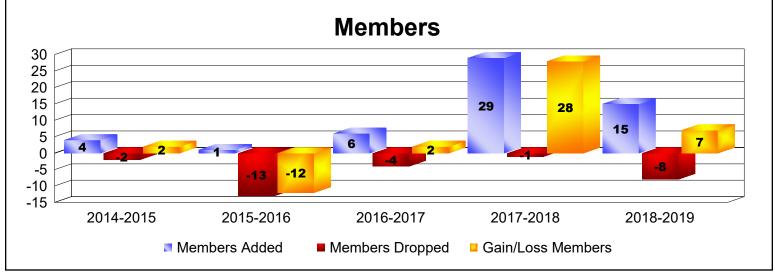

MBR0065 Page 7 of 17 10/23/2019 1:29:17PM

| Year      | New<br>Clubs | Dropped<br>Clubs | Gain/<br>Loss<br>Clubs | New<br>Members | Charter<br>Members | Reinstate<br>Members | Transfer<br>Members | Total<br>Member<br>Added | Total<br>Members<br>Dropped | Gain/<br>Loss<br>Members |
|-----------|--------------|------------------|------------------------|----------------|--------------------|----------------------|---------------------|--------------------------|-----------------------------|--------------------------|
| 2014-2015 | 0            | 0                | 0                      | 34             | 0                  | 5                    | 4                   | 43                       | -50                         | -7                       |
| 2015-2016 | 0            | 0                | 0                      | 69             | 0                  | 0                    | 0                   | 69                       | -44                         | 25                       |
| 2016-2017 | 0            | 0                | 0                      | 61             | 0                  | 0                    | 3                   | 64                       | -52                         | 12                       |
| 2017-2018 | 0            | 0                | 0                      | 57             | 0                  | 3                    | 0                   | 60                       | -75                         | -15                      |
| 2018-2019 | 1            | 0                | 1                      | 25             | 26                 | 4                    | 1                   | 56                       | -53                         | 3                        |
| Average   | 0            | 0                | 0                      | 49             | 5                  | 2                    | 2                   | 58                       | -55                         | 4                        |